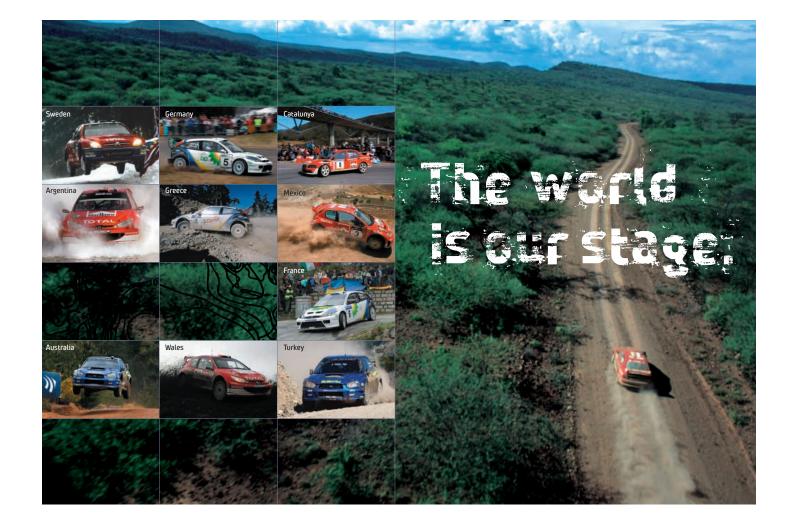

# 1.3 The locations From January to November, WRC takes us on a The WRC kicks off along the turbo-charged tour of vertigo-inducing mountain roads above Monaco and takes in the the planet. snow-bound forests of Sweden, the oppressive heat of Cyprus and the Argentinian Andes along the way. But the WRC is not just about spectacular backdrops and challenging terrain. Each of the 16 rallies, on 5 continents, offers a uniquely different experience, on and off the course. Standing amongst thousands of screaming fans in Finland is just as exciting as watching Petter Solberg speed past at 150kph. The ancient stones of the Acropolis in Greece are as impressive as the modern-day gladiatorial battle around it. And the sheer cliff faces of Corsica are as awe-inspiring as a driver lifting the Championship trophy aloft. The fans, the teams, the cultures, the languages and the scenery of the different countries all combine to make WRC a sport that's truly like no other. 8 WRC the brand