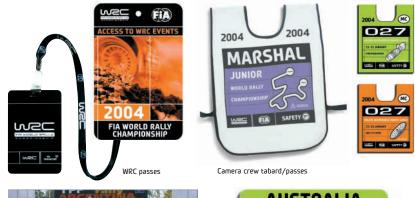

Please email info@iscrally.com for details of FIA Junior World Rally Championship (J-WRC) and FIA Production Car World Rally Championship (P-WRC) logos.

#### 2.1 WRC logo

22

The logo for the World Rally Championship has been specially created to represent the attributes and values of the World Rally brand. It is a unique mark that sets us apart from our competitors and should be used in all World Rally communications. The WRC logo is a World Rally trademark owned by ISC.

The WRC full logo (Fig.1) should be used as the first choice wherever possible (size permitting). Only when legibility is compromised should the WRC secondary logo (Fig.3) be used. The minimum sizes for WRC logos are explained on p.25.

Remember, when using the WRC logo on an image, choose the one that has the clearest standout.

Fig.1 WRC full logo
File name: WRC full logo.eps

Fig.3 WRC secondary logo
File name: WRC secondary logo.eps

Fig.2 WRC full logo reversed
File name: WRC full logo (rev).eps