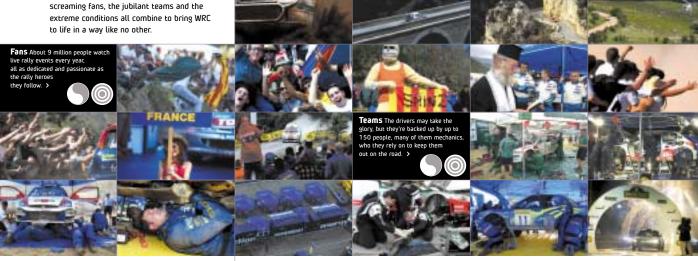

## 2.12 Photography

Photography is one of the most important ways of showing World Rally at its most exciting.

Pictures of the stunning landscapes, the oil stained crews, the pace of the drivers, the screaming fans, the jubilant teams and the extreme conditions all combine to bring WRC

#### **2.14** 360° context

World Rally is about more than just who wins.

It's the elation of a fan. It's the breathtaking landscapes. It's the unpredictability of the weather. It's the dedication of the teams. It's a driver making a car do unbelievable things.

Consider all 360° of WRC and how they co-exist.

WRC is a combination of many different things. Try and represent this diversity in everything you do.

World Rally is more than just rally cars tearing round the rough gravel roads of Catalunya. It's also about the screening passionate fans who have clambered up hills and over rocks to cheer on their heroes.

Well is about cars, the dust, the concentration of the drivers, the call of the co-drivers and the mechanics and team in the Service Parks, working to keep their crews out on the road.