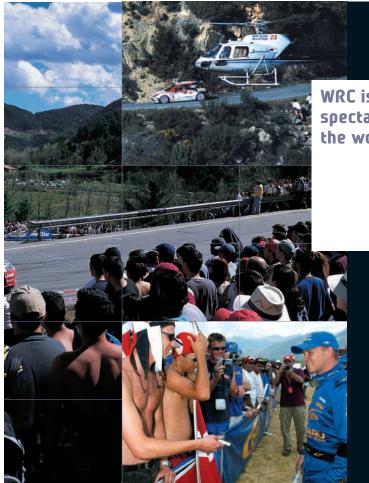

And when they're both travelling at 150kph along narrow Welsh roads in the fog, he can't afford to be wrong.

**1.6** The audience

WRC is the largest spectator motorsport in the world.

Whether they're crowding the slopes of Catalunya or braving the heat in Australia, the dedicated fans of the WRC are as committed as the rallying heroes they follow. Over 9 million of them attend live WRC events every year.

But it doesn't stop there. When fans can't make a rally in person, new advances in the sport make it

possible to watch, hear or read about it from home. There's dedicated TV coverage in over 189 countries globally, a rally magazine called rallyXS and a definitive WRC website, WRC.com, supplying fans with up-to-date news and information 24/7.

With the website alone regularly attracting an average of 600,000 visitors a month from 5 separate continents and billions of people watching the World Rally Championship all over the planet, the sport is set to become not only the largest, but also the fastest growing spectator sport in the world.