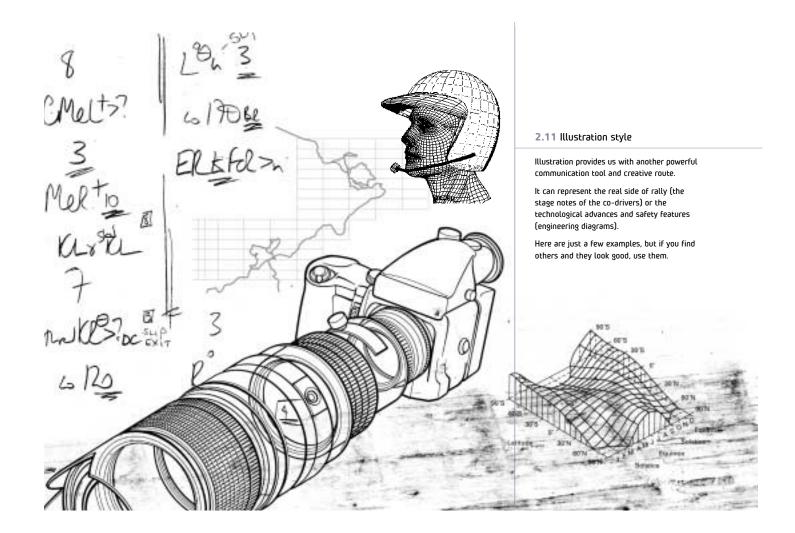

#### **2.14** 360° context

World Rally is about more than just who wins.

It's the elation of a fan. It's the breathtaking landscapes. It's the unpredictability of the weather. It's the dedication of the teams. It's a driver making a car do unbelievable things.

When creating a World Rally piece of communication always try to convey the 360° nature of the sport.

The following examples show how this can be achieved in different ways with a chart showing the mix of elements.

Consider all 360° of WRC and how they co-exist.

WRC is a combination of many different things. Try and represent this diversity in everything you do.

World Rally is more than just rally cars tearing round the rough gravel roads of Catalunya. It's also about the screening passionate fans who have clambered up hills and over rocks to cheer on their heroes.

Well is about cars, the dust, the concentration of the drivers, the call of the co-drivers and the mechanics and team in the Service Parks, working to keep their crews out on the road.