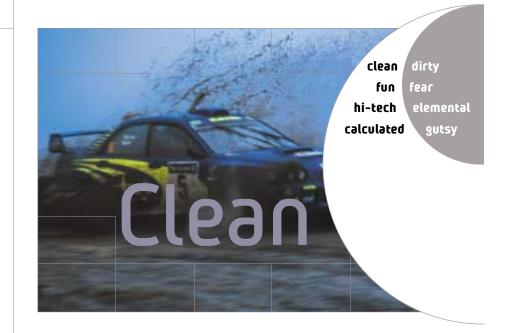

#### 2.13 Contrasting Values - yin & yang

Every quality of World Rally has an equal and opposing quality, demonstrated in the Contrasting Values brand wheel. These Contrasting Values are translated into creative design tools – Clean versus Dirty font and the precise grid versus the Dirty tyre track, for example.

They co-exist in harmony.

If the calm of a forest before a car arrives is 'yin', then the screaming engines and cheering fans are 'yang'.

Study the contrasting words and think about the images that might represent them.

It will enable you to check that any creative work is accurately representing the many qualities that make World Rally the unmissable spectacle it is.