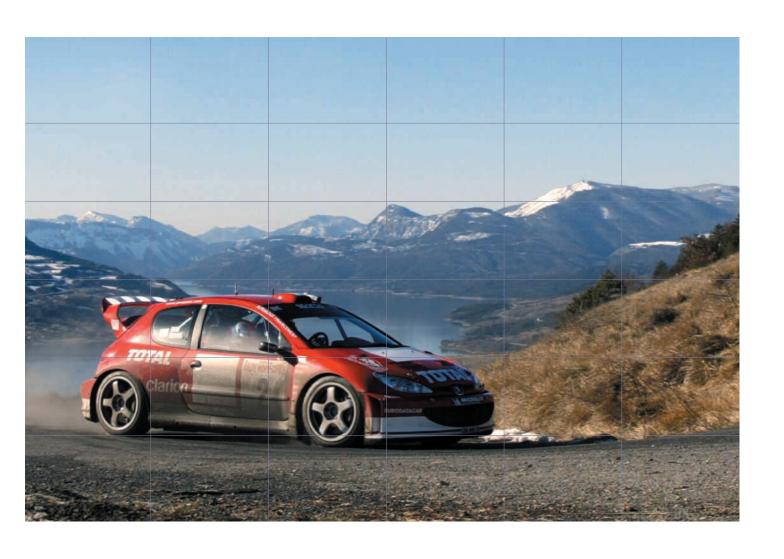

# 1.3 The locations From January to November, WRC takes us on a The WRC kicks off along the turbo-charged tour of vertigo-inducing mountain roads above Monaco and takes in the the planet. snow-bound forests of Sweden, the oppressive heat of Cyprus and the Argentinian Andes along the way. But the WRC is not just about spectacular backdrops and challenging terrain. Each of the 16 rallies, on 5 continents, offers a uniquely different experience, on and off the course. Standing amongst thousands of screaming fans in Finland is just as exciting as watching Petter Solberg speed past at 150kph. The ancient stones of the Acropolis in Greece are as impressive as the modern-day gladiatorial battle around it. And the sheer cliff faces of Corsica are as awe-inspiring as a driver lifting the Championship trophy aloft. The fans, the teams, the cultures, the languages and the scenery of the different countries all combine to make WRC a sport that's truly like no other. 8 WRC the brand