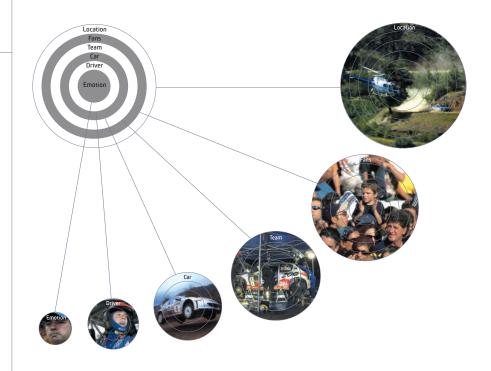

#### **2.14** 360° context

World Rally is about more than just who wins.

It's the elation of a fan. It's the breathtaking landscapes. It's the unpredictability of the weather. It's the dedication of the teams. It's a driver making a car do unbelievable things.

When creating a World Rally piece of communication always try to convey the 360° nature of the sport.

The following examples show how this can be achieved in different ways with a chart showing the mix of elements.

Consider all 360° of WRC and how they co-exist.

WRC is a combination of many different things. Try and represent this diversity in everything you do.

World Rally is more than just rally cars tearing round the rough gravel roads of Catalunya. It's also about the screening passionate fans who have clambered up hills and over rocks to cheer on their heroes.

Well is about cars, the dust, the concentration of the drivers, the call of the co-drivers and the mechanics and team in the Service Parks, working to keep their crews out on the road.