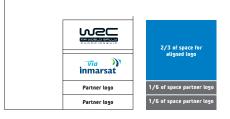

#### Additional partners

On other pieces of communication where multiple partner logos appear, the following proportions must be adhered to:

Two thirds of the space should contain the aligned logo. The remaining space can then contain the other partner logos (Figs 17 & 18). See The Grid section for more information (p.34).

#### The Aligned Logo usage

When the full WRC Logo is used as a dominant logo and an aligned logo is required as a secondary element, then the Secondary Aligned Logo only should be used (see Fig.19 and 20)

Therefore, there is no occasion when two full WRC Logos appear together.

Fig 21 shows an example of aligned logo usage with additional partners.

28

1/0 or space parcner togo

Fig.17 Additional partner, landscape grid relationship

Fig.18 Additional partner, portrait grid relationship

Fig.19 Use of the Secondary Aligned Logo in advertising

Fig.20 Use of the Secondary Aligned Logo and addtional partners on timing pylons

Fig.21 Use of the Aligned Logo and additional partners on podiums