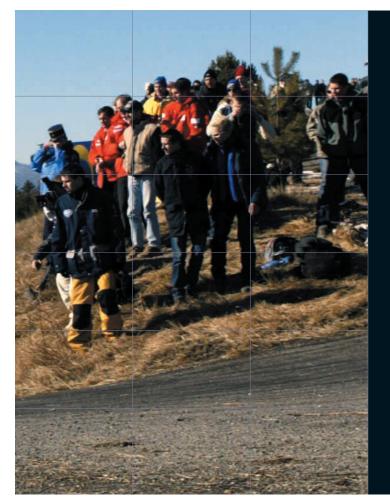

And when they're both travelling at 150kph along narrow Welsh roads in the fog, he can't afford to be wrong.

**1.6** The audience

WRC is the largest spectator motorsport in the world.

Whether they're crowding the slopes of Catalunya or braving the heat in Australia, the dedicated fans of the WRC are as committed as the rallying heroes they follow. Over 9 million of them attend live WRC events every year.

But it doesn't stop there. When fans can't make a rally in person, new advances in the sport make it

possible to watch, hear or read about it from home. There's dedicated TV coverage in over 189 countries globally, a rally magazine called rallyXS and a definitive WRC website, WRC.com, supplying fans with up-to-date news and information 24/7.