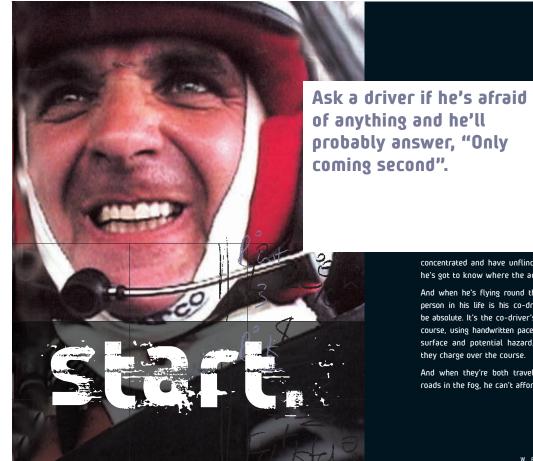

**1.4** The drivers

probably answer, "Only coming second".

A WRC driver's only goal is to get to the finish line in the

titles. A top-class World Rally driver must be instinctive, brave, technically and tactically skilful (and a little bit crazy). He must be passionate, precise,

concentrated and have unflinching trust in his co-driver. Oh yeah, he's got to know where the accelerator is too.

And when he's flying round the stages, the single most important person in his life is his co-driver. The trust between them has to be absolute. It's the co-driver's job to 'guide' his driver through the course, using handwritten pace notes, detailing every corner, pothole, surface and potential hazard, and reading them back to him as

And when they're both travelling at 150kph along narrow Welsh roads in the fog, he can't afford to be wrong.

**1.6** The audience

WRC is the largest spectator motorsport in the world.

Whether they're crowding the slopes of Catalunya or braving the heat in Australia, the dedicated fans of the WRC are as committed as the rallying heroes they follow. Over 9 million of them attend live WRC events every year.