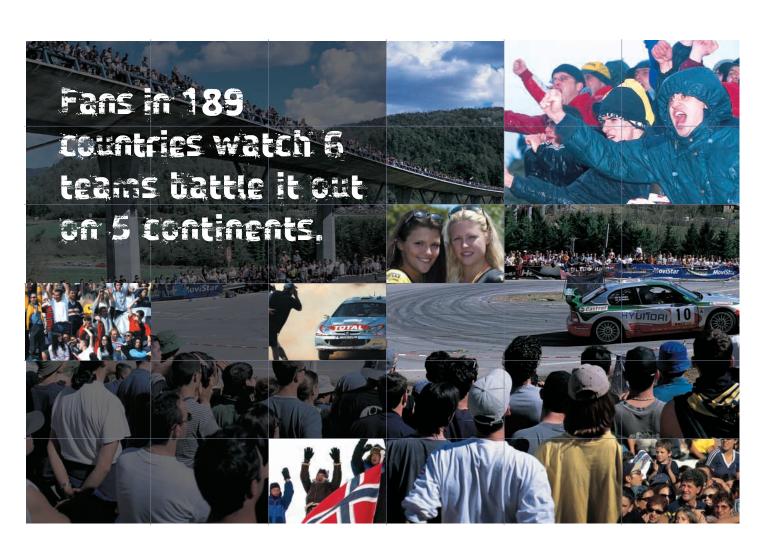

And when they're both travelling at 150kph along narrow Welsh roads in the fog, he can't afford to be wrong.

**1.6** The audience

WRC is the largest spectator motorsport in the world.

Whether they're crowding the slopes of Catalunya or braving the heat in Australia, the dedicated fans of the WRC are as committed as the rallying heroes they follow. Over 9 million of them attend live WRC events every year.

But it doesn't stop there. When fans can't make a rally in person, new advances in the sport make it

possible to watch, hear or read about it from home. There's dedicated TV coverage in over 189 countries globally, a rally magazine called rallyXS and a definitive WRC website, WRC.com, supplying fans with up-to-date news and information 24/7.

With the website alone regularly attracting an average of 600,000 visitors a month from 5 separate continents and billions of people watching the World Rally Championship all over the planet, the sport is set to become not only the largest, but also the fastest growing spectator sport in the world.