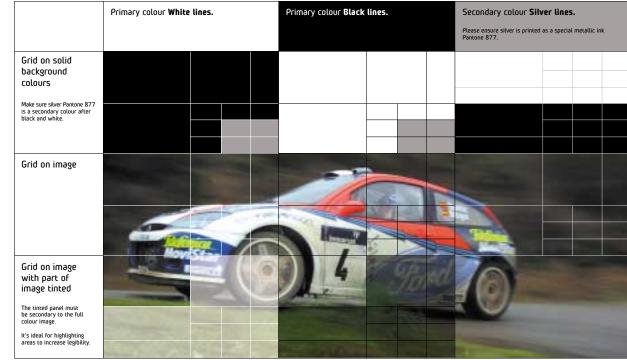

Full grid

The grid can be used visibly to create a strong graphic structure.

# Partial grid

The grid can be used in part to create graphic links between elements.

#### Invisible grid

The grid can be left invisible, although the structure should always dictate where graphics are positioned.

created for use in headlines and titles. It should not be used smaller than 24 point and should never be used for body copy.