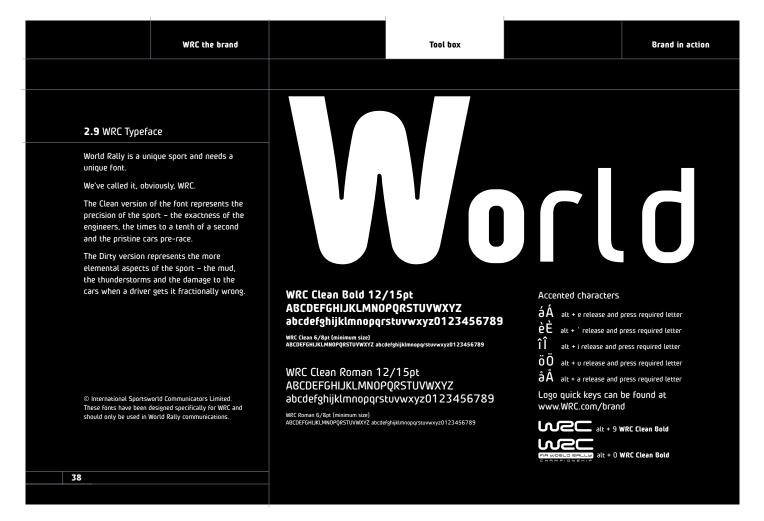

#### Invisible grid

The grid can be left invisible, although the structure should always dictate where graphics are positioned.

created for use in headlines and titles. It should not be used smaller than 24 point and should never be used for body copy.

with the dirty font to texture and further emphasise the rawness of the WRC.

alt + z gives you dirt (Fig.28). You can use this key between or after words. You can also place the dirt on top of itself, using different