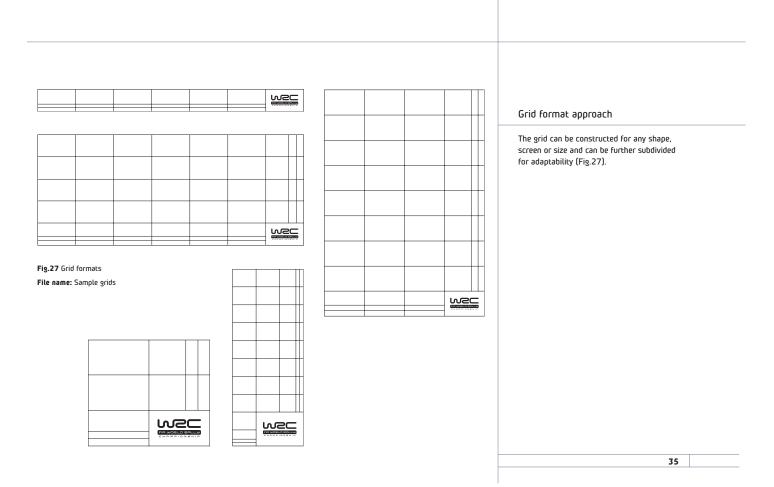

Full grid

The grid can be used visibly to create a strong graphic structure.

# Partial grid

The grid can be used in part to create graphic links between elements.

#### Invisible grid

The grid can be left invisible, although the structure should always dictate where graphics are positioned.

created for use in headlines and titles. It should not be used smaller than 24 point and should never be used for body copy.