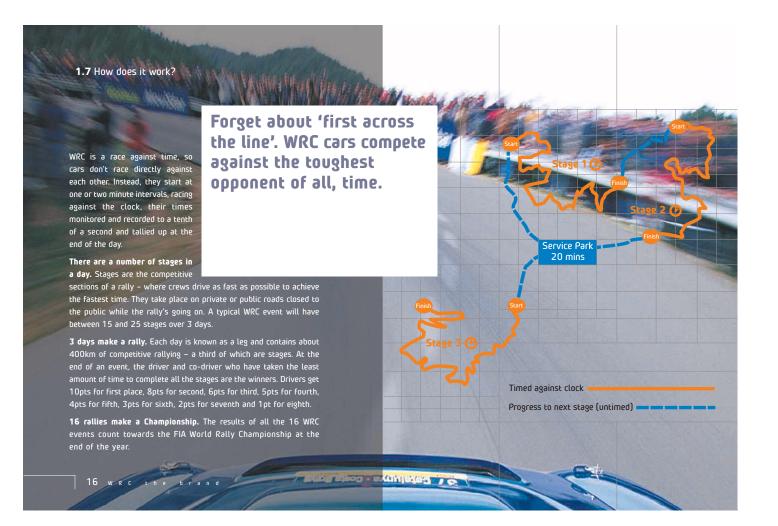

# 1.3 The locations From January to November, WRC takes us on a The WRC kicks off along the turbo-charged tour of vertigo-inducing mountain roads above Monaco and takes in the the planet. snow-bound forests of Sweden, the oppressive heat of Cyprus and the Argentinian Andes along the way. But the WRC is not just about spectacular backdrops and challenging terrain. Each of the 16 rallies, on 5 continents, offers a uniquely different experience, on and off the course. Standing amongst thousands of screaming fans in Finland is just as exciting as watching Petter Solberg speed past at 150kph. The ancient stones of the Acropolis in Greece are as impressive as the modern-day gladiatorial battle around it. And the sheer cliff faces of Corsica are as awe-inspiring as a driver lifting the Championship trophy aloft. The fans, the teams, the cultures, the languages and the scenery of the different countries all combine to make WRC a sport that's truly like no other. 8 WRC the brand