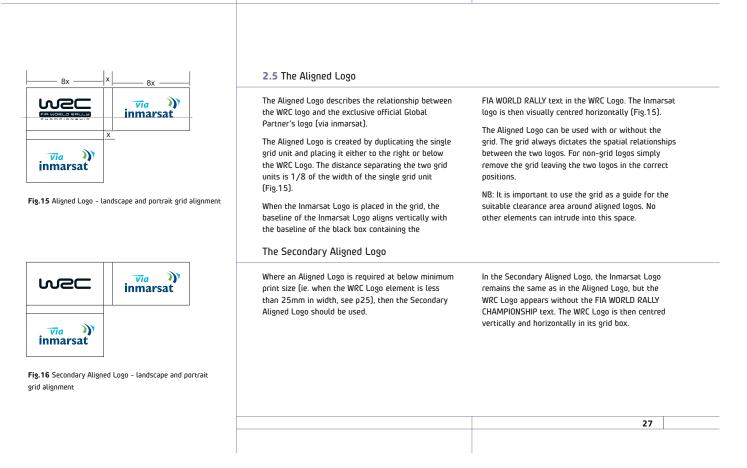

2.2 Exclusion zone

2.3 Minimum sizes

2.4 WRC.com logo

The Aligned Logo

WRC the Brand Brand in action

The WRC consumer facing brand logo is used for all commercial communications.

The FIA logo is the official marque of the Fédération Internationale de l'Automobile. It is for the exclusive use of the FIA, and is available to National Sporting Authorities who may use it to communicate their membership of the FIA. Its purpose is to identify any FIA official involvement, through either personnel or equipment present at an FIA Championship event.

#### The Aligned Logo usage

When the full WRC Logo is used as a dominant logo and an aligned logo is required as a secondary element, then the Secondary Aligned Logo only should be used (see Fig.19 and 20)

Therefore, there is no occasion when two full WRC Logos appear together.

Fig 21 shows an example of aligned logo usage with additional partners.

28

1/0 or space parcner togo

Fig.17 Additional partner, landscape grid relationship

Fig.18 Additional partner, portrait grid relationship

Fig.19 Use of the Secondary Aligned Logo in advertising

Fig.20 Use of the Secondary Aligned Logo and addtional partners on timing pylons

Fig.21 Use of the Aligned Logo and additional partners on podiums