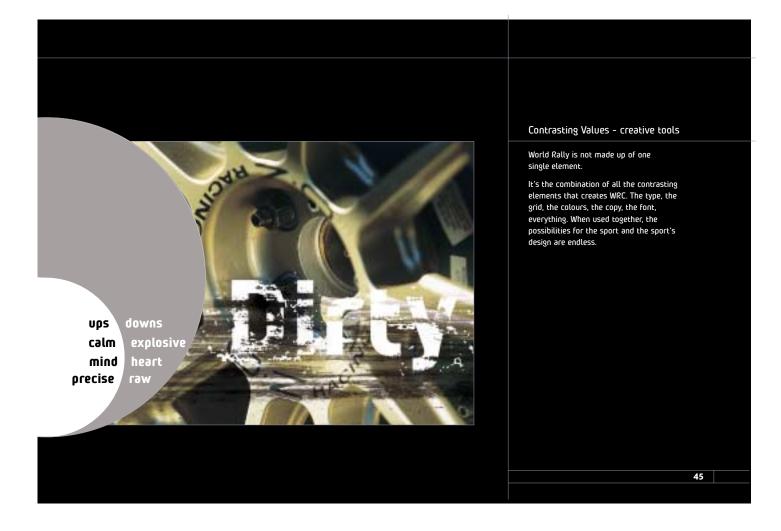

#### 2.13 Contrasting Values - yin & yang

Every quality of World Rally has an equal and opposing quality, demonstrated in the Contrasting Values brand wheel. These Contrasting Values are translated into creative design tools – Clean versus Dirty font and the precise grid versus the Dirty tyre track, for example.

They co-exist in harmony.

If the calm of a forest before a car arrives is 'yin', then the screaming engines and cheering fans are 'yang'.

Study the contrasting words and think about the images that might represent them.

It will enable you to check that any creative work is accurately representing the many qualities that make World Rally the unmissable spectacle it is.