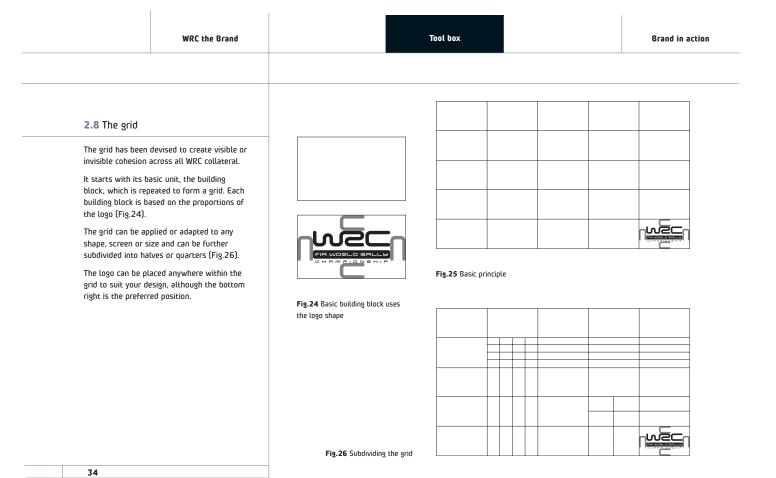

#### Additional partners

On other pieces of communication where multiple partner logos appear, the following proportions must be adhered to:

Two thirds of the space should contain the aligned logo. The remaining space can then contain the other partner logos (Figs 17 & 18). See The Grid section for more information (p.34).

Full grid

The grid can be used visibly to create a strong graphic structure.

# Partial grid

The grid can be used in part to create graphic links between elements.

#### Invisible grid

The grid can be left invisible, although the structure should always dictate where graphics are positioned.

created for use in headlines and titles. It should not be used smaller than 24 point and should never be used for body copy.