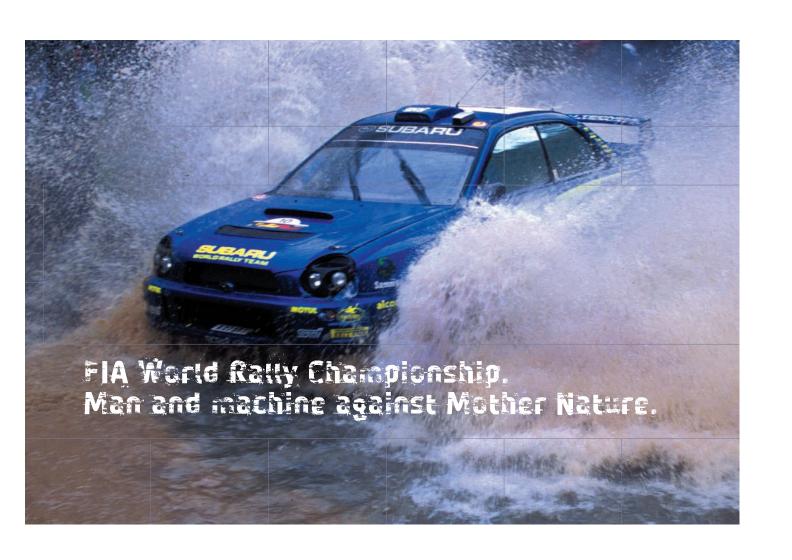

|                          |              |                              |      |











# 1.3 The locations From January to November, WRC takes us on a The WRC kicks off along the turbo-charged tour of vertigo-inducing mountain roads above Monaco and takes in the the planet. snow-bound forests of Sweden, the oppressive heat of Cyprus and the Argentinian Andes along the way. But the WRC is not just about spectacular backdrops and challenging terrain. Each of the 16 rallies, on 5 continents, offers a uniquely different experience, on and off the course. Standing amongst thousands of screaming fans in Finland is just as exciting as watching Petter Solberg speed past at 150kph. The ancient stones of the Acropolis in Greece are as impressive as the modern-day gladiatorial battle around it. And the sheer cliff faces of Corsica are as awe-inspiring as a driver lifting the Ch