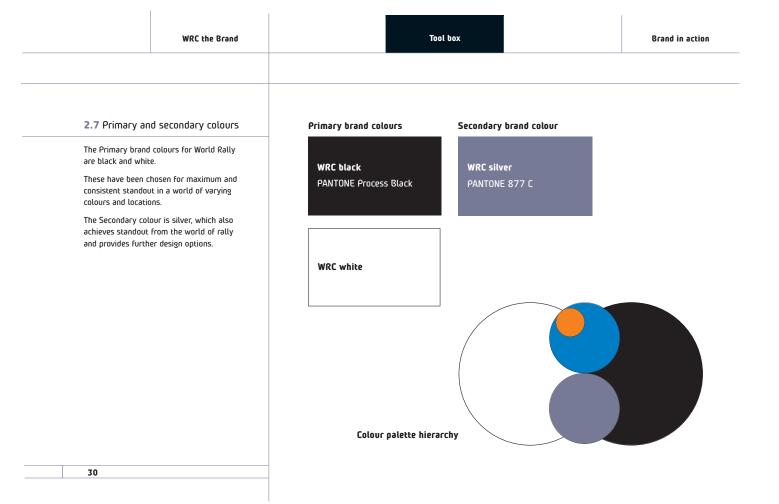

#### Highlight colour palette hierarchy Primary highlight colour Secondary highlight colour Highlight colour palette The highlighting colours should never represent more than 15% of the overall PANTONE 2935 colour palette. The rational blue represents the 'yin' aspect of the values and achieves standout against the black and white. It should be used to highlight key messages and deliver information. The more emotional orange, inspired by the 'yang' aspect, should be used to create urgency and highlight information within the blue. Safety colour palette hierarchy Neutral safety colour Safety colours WRC safety first colour code Danger colour Only use these colours when communicating WRC safety yellow safety issues. Using them for anything other than safety or danger can dilute their impact. C - 0% M - 8% Y - 89% Use red for danger and warning messaging and use green for safety and positive messaging.