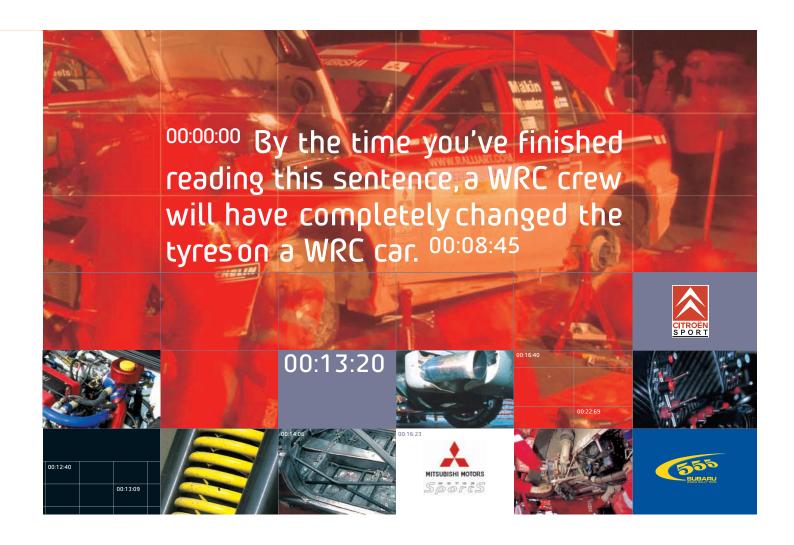

**1.4** The drivers

probably answer, "Only coming second".

A WRC driver's only goal is to get to the finish line in the

titles. A top-class World Rally driver must be instinctive, brave, technically and tactically skilful (and a little bit crazy). He must be passionate, precise,

concentrated and have unflinching trust in his co-driver. Oh yeah, he's got to know where the accelerator is too.

And when he's flying round the stages, the single most important person in his life is his co-driver. The trust between them has to be absolute. It's the co-driver's job to 'guide' his driver through the course, using handwritten pace notes, detailing every corner, pothole, surface and potential hazard, and reading them back to him as

And when they're both travelling at 150kph along narrow Welsh roads in the fog, he can't afford to be wrong.

**1.6** The audience

WRC is the largest spectator motorsport in the world.

Whether they're crowding the slopes of Catalunya or braving the heat in Australia, the dedicated fans of the WRC are as committed as the rallying heroes they follow. Over 9 million of them attend live WRC events every year.