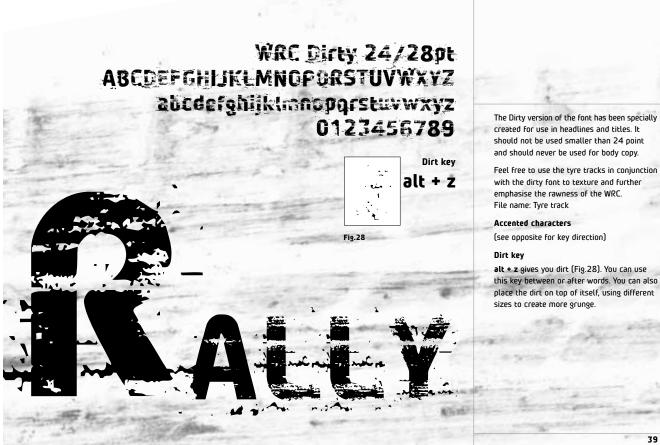

#### Invisible grid

The grid can be left invisible, although the structure should always dictate where graphics are positioned.

created for use in headlines and titles. It should not be used smaller than 24 point and should never be used for body copy.

with the dirty font to texture and further emphasise the rawness of the WRC.

alt + z gives you dirt (Fig.28). You can use this key between or after words. You can also place the dirt on top of itself, using different