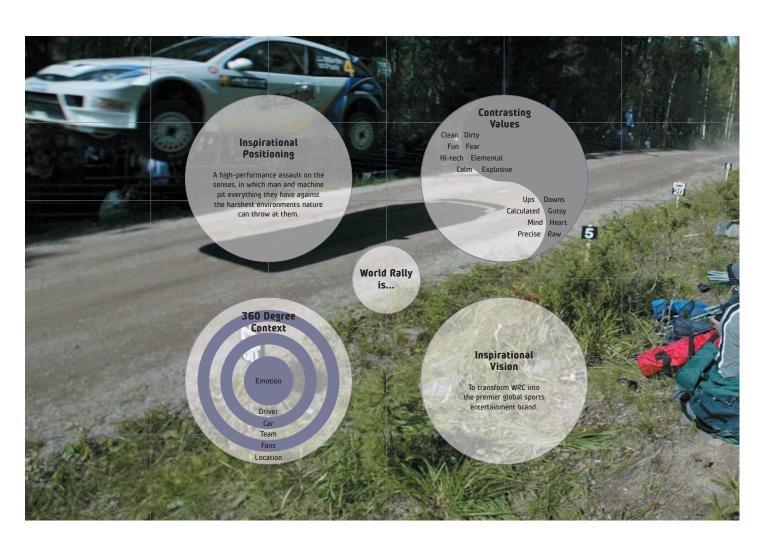

#### 2.13 Contrasting Values - yin & yang

Every quality of World Rally has an equal and opposing quality, demonstrated in the Contrasting Values brand wheel. These Contrasting Values are translated into creative design tools – Clean versus Dirty font and the precise grid versus the Dirty tyre track, for example.

They co-exist in harmony.

If the calm of a forest before a car arrives is 'yin', then the screaming engines and cheering fans are 'yang'.

Study the contrasting words and think about the images that might represent them.

It will enable you to check that any creative work is accurately representing the many qualities that make World Rally the unmissable spectacle it is.

#### **2.14** 360° context

World Rally is about more than just who wins.

It's the elation of a fan. It's the breathtaking landscapes. It's the unpredictability of the weather. It's the dedication of the teams. It's a driver making a car do unbelievable things.

When creating a World Rally piece of communication always try to convey the 360° nature of the sport.

The following examples show how this can be achieved in different ways with a chart showing the mix of elements.

Consider all 360° of WRC and how they co-exist.

WRC is a combination of many different things. Try and represent this diversity in everything you do.

World Rally is more than just rally cars tearing round the rough gravel roads of Catalunya. It's also about the screening passionate fans who have clambered up hills and over rocks to cheer on their heroes.

Well is about cars, the dust, the concentration of the drivers, the call of the co-drivers and the mechanics and team in the Service Parks, working to keep their crews out on the road.